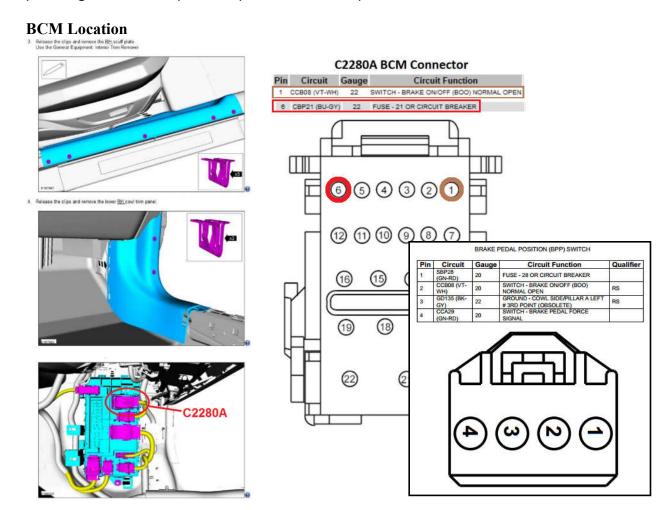

## 16+ GT350 / 18+ Mustang GT Supplement Install Guide

Use this guide in addition to the blip module install manual. **Prepare for installing the blip module in/near the glove box:** 

- **BLK** Ground: Clutch pass-through
- YEL Clutch: Clutch pass-through
- **ORG** +12V from <u>any switched +12V</u> **OR** from Pin 6 (BU-GY) on BCM connector 2280A which is easily reached and tap-able.
- <u>BRN -</u> Brake (VIO-WHT) Pin 1 on BCM connector 2280A is the other end of brake switch signal wire from the pedal switch. Active High (+12V) on pedal press. This brake signal can also be tapped at Pin 2 of the Brake Pedal Pos Sensor connector wire.

Pass the clutch inline connector harness and throttle pedal harness behind the console from the passenger side foot well to the driver side foot well.

Make the +12V connection AND Brake input connections at the BCM behind the passenger side scuff plat trim piece, follow the pictures below.