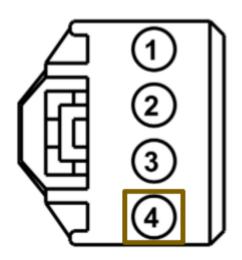

Brake: BROWN 22AWG (5ft)
 Tap Pin 4 of connector C278 coming out of the brake light switch (blue housing).
 See diagram below.

Pass the Clutch, Brake and throttle pedal harness behind the console from the passenger side footwell to the driver side footwell.

## **Brake Light Switch Connector**

| Connector: | nector: Description               |    | Harness | Base Part # | Service Pigtail |
|------------|-----------------------------------|----|---------|-------------|-----------------|
| C278       | BRAKE PEDAL POSITION (BPP) SWITCH | NA | 14290   | 13480       | See Below       |
|            |                                   |    |         |             |                 |

| Pin | Circuit          | Gauge | Circuit Function                                                  | Qualifier |
|-----|------------------|-------|-------------------------------------------------------------------|-----------|
| 1   | SBB24<br>(VT-RD) | 20    | FUSE - 24 OR CIRCUIT<br>BREAKER                                   |           |
| 2   | GD119<br>(BK-BU) | 20    | GROUND - ENGINE<br>COOLING FAN<br>BRACKET                         |           |
| 3   | CE509<br>(YE-GN) | 20    | SWITCH - BRAKE<br>PEDAL # CRUISE<br>CONTROL<br>DEACTIVATION (BPS) |           |
| 4   | CCB08<br>(VT-WH) | 20    | SWITCH - BRAKE<br>ON/OFF (BPP) NORMAL<br>OPEN                     |           |