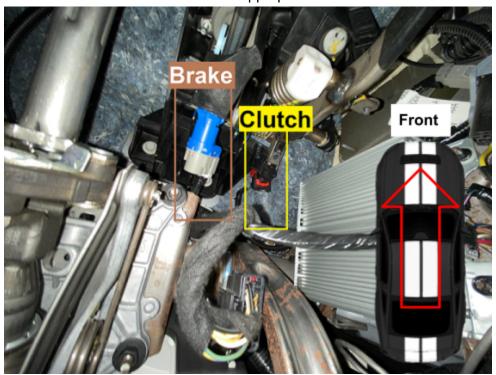

Brake: BROWN 22AWG (5ft)
 Tap Pin 4 of connector C278 coming out of the brake light switch (blue housing).
 See diagram below.

Pass the Clutch, Brake and throttle pedal harness behind the console from the passenger side footwell to the driver side footwell.

Make the Clutch and Brake connections at the appropriate switches.