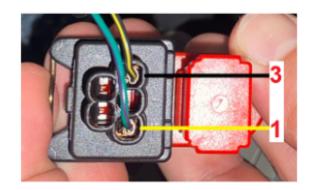

## **Upper Clutch Switch Connector**

| Connector: | Description                                    | Color | Harness | Base Part # | Service Pigtail |
|------------|------------------------------------------------|-------|---------|-------------|-----------------|
| C277       | CLUTCH PEDAL CRUISE CONTROL DEACTIVATOR SWITCH | BK    | 12638   | 7C534       | See Below       |

| Pin | Circuit          | Gauge | Circuit Function                                           | Qualifier |
|-----|------------------|-------|------------------------------------------------------------|-----------|
| 1   | CE904<br>(GN-VT) | 20    | SWITCH - CLUTCH PEDAL POSITION #<br>TOP OF TRAVEL (CPP-TT) |           |
| 2   |                  |       | Not Used                                                   |           |
| 3   | GD129<br>(BK-YE) | 20    | GROUND - HEADLAMP PANEL LEFT                               |           |
| 4   |                  |       | Not Used                                                   |           |
| 5   |                  |       | Not Used                                                   |           |