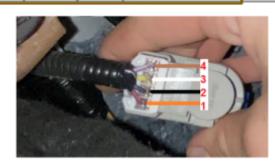

Brake: BROWN 22AWG (5ft)
 Tap Pin 4 of connector C278 coming out of the brake light switch (blue housing).
 See diagram below.

Pass the Clutch, Brake and throttle pedal harness behind the console from the passenger side footwell to the driver side footwell.

## **Brake Light Switch Connector**

| Connector: | nector: Description               |    | Harness | Base Part # | Service Pigtail |
|------------|-----------------------------------|----|---------|-------------|-----------------|
| C278       | BRAKE PEDAL POSITION (BPP) SWITCH | NA | 14290   | 13480       | See Below       |
|            |                                   |    |         |             |                 |

| Pin | Circuit          | Gauge | Circuit Function                                                  | Qualifier |
|-----|------------------|-------|-------------------------------------------------------------------|-----------|
| 1   | SBB24<br>(VT-RD) | 20    | FUSE - 24 OR CIRCUIT<br>BREAKER                                   |           |
| 2   | GD119<br>(BK-BU) | 20    | GROUND - ENGINE<br>COOLING FAN<br>BRACKET                         |           |
| 3   | CE509<br>(YE-GN) | 20    | SWITCH - BRAKE<br>PEDAL # CRUISE<br>CONTROL<br>DEACTIVATION (BPS) |           |
| 4   | CCB08<br>(VT-WH) | 20    | SWITCH - BRAKE<br>ON/OFF (BPP) NORMAL<br>OPEN                     |           |