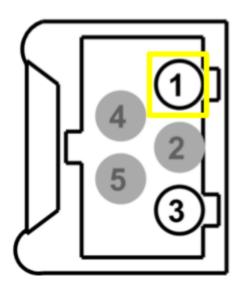

+12V: ORANGE 22AWG (5ft)
Locate a switched 12V source in the vehicle (12V key ON, 0V key OFF).

An inline switch should be installed for disabling blips when unit is not needed (switch not included)

Clutch: YELLOW 22AWG (5ft)
 Upper Clutch Position Switch:

## **Upper Clutch Switch Connector**

| Connector: | Description                                    | Color | Harness | Base Part # | Service Pigtail |
|------------|------------------------------------------------|-------|---------|-------------|-----------------|
| C277       | CLUTCH PEDAL CRUISE CONTROL DEACTIVATOR SWITCH | BK    | 12638   | 7C534       | See Below       |

| Pin | Circuit          | Gauge | Circuit Function                                           | Qualifier |
|-----|------------------|-------|------------------------------------------------------------|-----------|
| 1   | CE904<br>(GN-VT) | 20    | SWITCH - CLUTCH PEDAL POSITION #<br>TOP OF TRAVEL (CPP-TT) |           |
| 2   |                  |       | Not Used                                                   |           |
| 3   | GD129<br>(BK-YE) | 20    | GROUND - HEADLAMP PANEL LEFT                               |           |
| 4   |                  |       | Not Used                                                   |           |
| 5   |                  |       | Not Used                                                   |           |